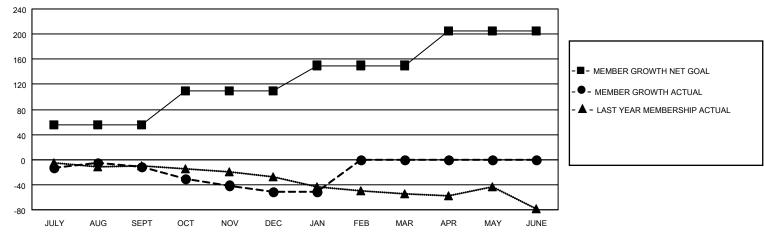

#### GOALS AND ACTUAL MEMBERS CUMULATIVE

| DROPPED CLUBS: 1 |     | 23 CLUBS OF 67 ADDED 1 OR | GENDER DISTRIBUTION                |              |  |
|------------------|-----|---------------------------|------------------------------------|--------------|--|
|                  |     | MORE NEW MEMBERS          | MALE 888 (65.73%)                  |              |  |
|                  |     |                           | FEMALE                             | 463 (34.27%) |  |
| DROPPED MEMBERS  |     |                           | NON BINARY                         | 0 (0.00%)    |  |
|                  |     |                           | PREFER NOT TO ANSWER               | 0 (0.00%)    |  |
| DECEASED         | 10  |                           |                                    |              |  |
| CLUB CANCELLED   | 0   | CLICK HERE FOR CUMULATIVE | TOTAL FAMILY UNIT MEMBERS          | 196          |  |
| OTHER            | 96  | MEMBERSHIP DATA           |                                    |              |  |
| TOTAL            | 106 |                           | FAMILY MEMBERS PAYING HALF DUES 98 |              |  |
|                  |     |                           |                                    |              |  |